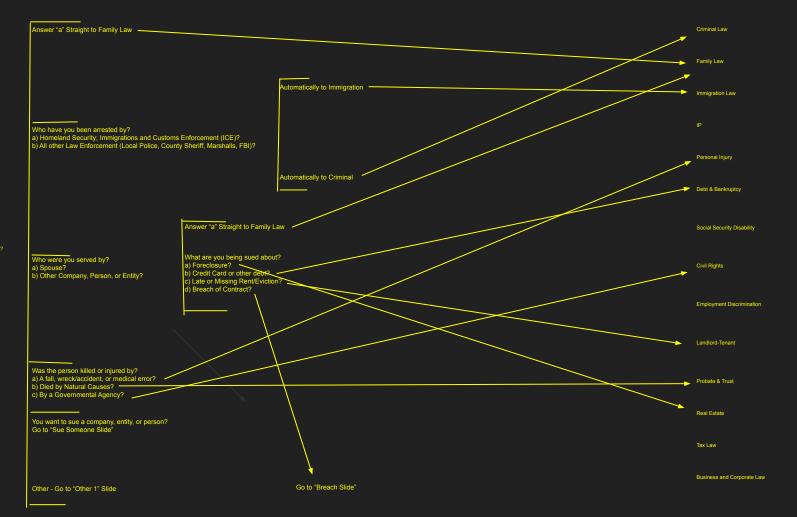

## QUESTION ONE: Does your case involve? a) Divorce, Chuld Support, Custody, or Visitation Issues? b) Arest, Detention, or Being Charged with a Crime? c) Being Served with Legal Papers? d) Has someone died or been injured? e) You want to sue a company, entity, or person?

## Criminal Law **Breach Slide** Family Law Immigration Law Personal Injury Debt & Bankruptcy Social Security Disability **Breach of Contract?** Civil Rights a) Landlord/Tenant? b) Client? Employment Discrimination c) As to Purchase or Sale of Land? Landlord-Tenant Probate & Trust Real Estate Tax Law